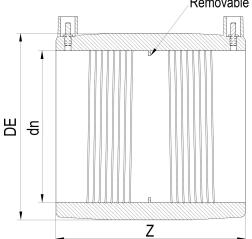

Manchon electrosoudable

Removable centre stop

| PRODUCT DETAILS |        |           | GEOMETRIC CHARACTERISTICS |  |
|-----------------|--------|-----------|---------------------------|--|
| ITEM CODE       | MP180B | DE [mm]   | 220                       |  |
| dn              | 180    | dn        | 180                       |  |
| SDR DESIGN      | 17     | Z [mm]    | 190                       |  |
|                 |        | Mass [kg] | 2.02                      |  |