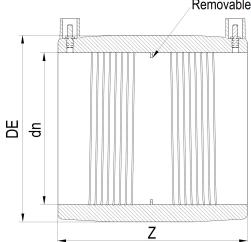

Removable centre stop

| PRODUCT DETAILS |        | GEOMETRIC CHARACTERISTICS |     |
|-----------------|--------|---------------------------|-----|
| ITEM CODE       | MP160B | DE [mm]                   | 185 |
| dn              | 160    | dn                        | 160 |
| SDR DESIGN      | 17     | Z [mm]                    | 184 |
|                 |        | Mass [kg]                 | 1   |