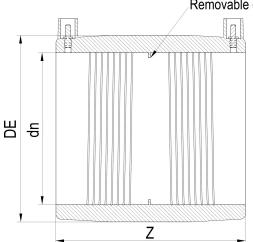

Manchon electrosoudable

Removable centre stop

| PRODUCT DETAILS |        | GEOMETRIC CHARACTERISTICS |      |
|-----------------|--------|---------------------------|------|
| ITEM CODE       | MP630C | DE [mm]                   | 780  |
| dn              | 630    | dn                        | 630  |
| SDR DESIGN      | 11     | Z [mm]                    | 505  |
|                 |        | Mass [kg]                 | 65.1 |