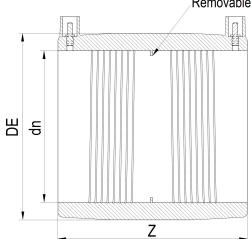

Removable centre stop

| PRODUCT DETAILS |        | GEOMETRIC CHARACTERISTICS |       |
|-----------------|--------|---------------------------|-------|
| ITEM CODE       | MP450C | DE [mm]                   | 554   |
| dn              | 450    | dn                        | 450   |
| SDR DESIGN      | 11     | Z [mm]                    | 425   |
|                 |        | Mass [kg]                 | 26.47 |