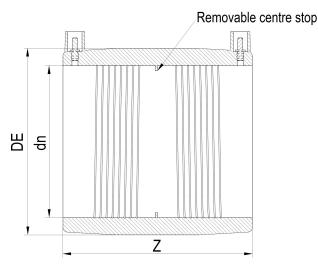

Raccords électrosoudables

Manchon electrosoudable

| PRODUCT DETAILS |        | GEOMETRIC CHARACTERISTICS |      |
|-----------------|--------|---------------------------|------|
| ITEM CODE       | MP400C | DE [mm]                   | 495  |
| dn              | 400    | dn                        | 400  |
| SDR DESIGN      | 11     | Z [mm]                    | 355  |
|                 |        | Mass [kg]                 | 18.9 |