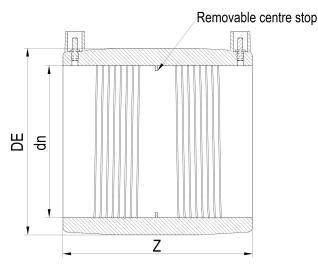

Raccords électrosoudables

Manchon electrosoudable

| PRODUCT DETAILS |        | GEOMETRIC CHARACTERISTICS |      |
|-----------------|--------|---------------------------|------|
| ITEM CODE       | MP315C | DE [mm]                   | 390  |
| dn              | 315    | dn                        | 315  |
| SDR DESIGN      | 11     | Z [mm]                    | 265  |
|                 |        | Mass [kg]                 | 8.72 |