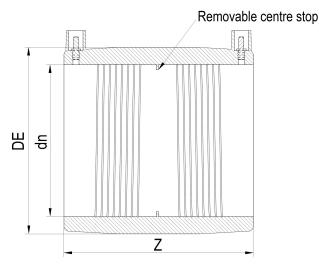

Raccords électrosoudables

Manchon electrosoudable

| PRODUCT DETAILS |        | GEOMETRIC CHARACTERISTICS |      |
|-----------------|--------|---------------------------|------|
| ITEM CODE       | MP280C | DE [mm]                   | 345  |
| dn              | 280    | dn                        | 280  |
| SDR DESIGN      | 11     | Z [mm]                    | 250  |
|                 |        | Mass [kg]                 | 6.85 |