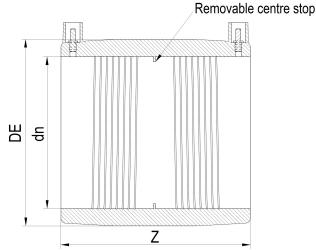

| PRODUCT DETAILS |        | GEOMETRIC CHARACTERISTICS |     |
|-----------------|--------|---------------------------|-----|
| ITEM CODE       | MP250C | DE [mm]                   | 310 |
| dn              | 250    | dn                        | 250 |
| SDR DESIGN      | 11     | Z [mm]                    | 245 |
|                 |        | Mass [kg]                 | 4.9 |