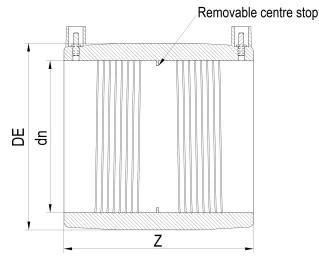

| PRODUCT DETAILS |        | C         | GEOMETRIC CHARACTERISTICS |  |
|-----------------|--------|-----------|---------------------------|--|
| ITEM CODE       | MP225C | DE [mm]   | 277                       |  |
| dn              | 225    | dn        | 225                       |  |
| SDR DESIGN      | 11     | Z [mm]    | 226                       |  |
|                 |        | Mass [kg] | 3.57                      |  |