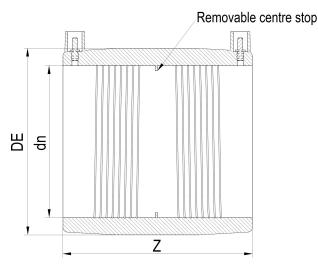

Raccords électrosoudables

Manchon electrosoudable

| PRODUCT DETAILS |        | GEOMETRIC CHARACTERISTICS |      |
|-----------------|--------|---------------------------|------|
| ITEM CODE       | MP200C | DE [mm]                   | 246  |
| dn              | 200    | dn                        | 200  |
| SDR DESIGN      | 11     | Z [mm]                    | 210  |
|                 |        | Mass [kg]                 | 2.82 |