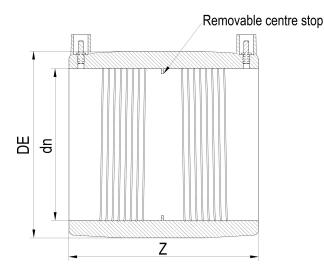

| PRODUCT DETAILS |        | G         | GEOMETRIC CHARACTERISTICS |  |
|-----------------|--------|-----------|---------------------------|--|
| ITEM CODE       | MP180C | DE [mm]   | 220                       |  |
| dn              | 180    | dn        | 180                       |  |
| SDR DESIGN      | 11     | Z [mm]    | 190                       |  |
|                 |        | Mass [kg] | 2.02                      |  |