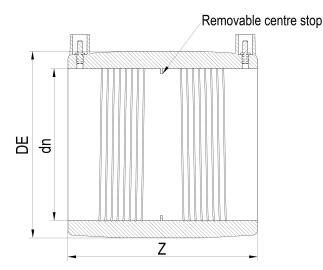

| PRODUCT DETAILS |        |           | GEOMETRIC CHARACTERISTICS |  |
|-----------------|--------|-----------|---------------------------|--|
| ITEM CODE       | MP125C | DE [mm]   | 155                       |  |
| dn              | 125    | dn        | 125                       |  |
| SDR DESIGN      | 11     | Z [mm]    | 160                       |  |
|                 |        | Mass [kg] | 0.88                      |  |