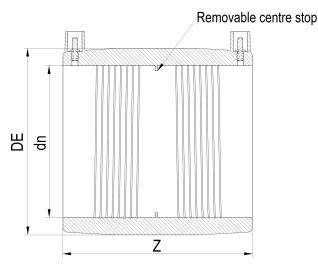

Raccords électrosoudables

Manchon electrosoudable

| PRODUCT DETAILS |        | GEOMETRIC CHARACTERISTICS |      |
|-----------------|--------|---------------------------|------|
| ITEM CODE       | MP110C | DE [mm]                   | 136  |
| dn              | 110    | dn                        | 110  |
| SDR DESIGN      | 11     | Z [mm]                    | 150  |
|                 |        | Mass [kg]                 | 0.62 |