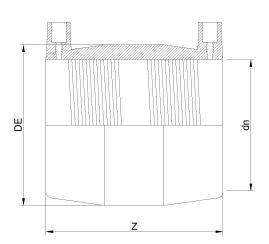

## TECHNICAL DATASHEET

Raccords en pouces

Manchon electrosouldable DIPS

| PRODUCT DETAILS |            | GEOMETRIC CHARACTERISTICS |        |
|-----------------|------------|---------------------------|--------|
| ITEM CODE       | MP18C.DIPS | DE [mm]                   | 24,95" |
| dn              | 18"        | dn                        | 18"    |
| SDR DESIGN      | 11         | Z [mm]                    | 17,90" |