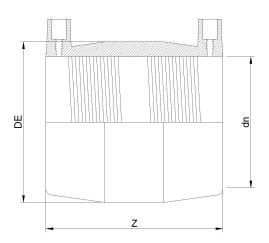

## TECHNICAL DATASHEET

Raccords en pouces

Manchon electrosouldable DIPS

| PRODUCT DETAILS |            | GEOMETRIC CHARACTERISTICS |        |
|-----------------|------------|---------------------------|--------|
| ITEM CODE       | MP16C.DIPS | DE [mm]                   | 21,34" |
| dn              | 16"        | dn                        | 16"    |
| SDR DESIGN      | 11         | Z [mm]                    | 16,60" |