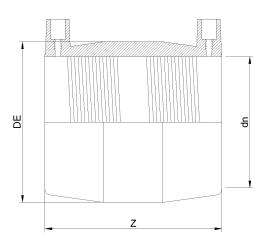

## TECHNICAL DATASHEET

Raccords en pouces

Manchon electrosouldable DIPS

| PRODUCT DETAILS |            | GEOMETRIC CHARACTERISTICS |        |
|-----------------|------------|---------------------------|--------|
| ITEM CODE       | MP12C.DIPS | DE [mm]                   | 16,30" |
| dn              | 12"        | dn                        | 12"    |
| SDR DESIGN      | 11         | Z [mm]                    | 11,81" |