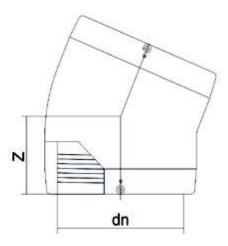

TECHNICAL DATASHEET

Raccords électrosoudables

Coude 22,50° electrosoudable

| PRODUCT DETAILS |             | GEC       | GEOMETRIC CHARACTERISTICS |  |
|-----------------|-------------|-----------|---------------------------|--|
| ITEM CODE       | GE2250P315C | dn        | 315                       |  |
| dn              | 315         | Z [mm]    | 185                       |  |
| SDR DESIGN      | 11          | Mass [kg] | 12.06                     |  |

\*The pictures are for illustrative purposes only. the product may differ in color and / or some of its parts.

PLASTITALIA SPA reserves the right to revise this specification, while maintaining compliance with the requirements of the product without prior notice. Tolerance on diameters and thickness according to the standards unless otherwise specified. Tolerance: ± 5%