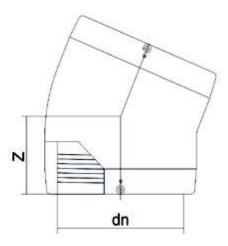

TECHNICAL DATASHEET

Raccords électrosoudables

Coude 22,50° electrosoudable

| PRODUCT DETAILS |             | GEC       | GEOMETRIC CHARACTERISTICS |  |
|-----------------|-------------|-----------|---------------------------|--|
| ITEM CODE       | GE2250P250C | dn        | 250                       |  |
| dn              | 250         | Z [mm]    | 160                       |  |
| SDR DESIGN      | 11          | Mass [kg] | 6.16                      |  |