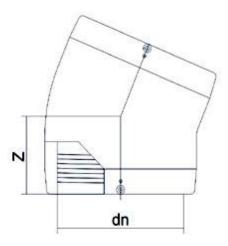

TECHNICAL DATASHEET

Raccords électrosoudables

Coude 22,50° electrosoudable

| PRODUCT DETAILS |             | GEOMETRIC CHARACTERISTICS |      |
|-----------------|-------------|---------------------------|------|
| ITEM CODE       | GE2250P180C | dn                        | 180  |
| dn              | 180         | Z [mm]                    | 140  |
| SDR DESIGN      | 11          | Mass [kg]                 | 3.84 |