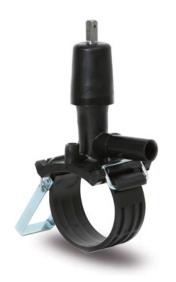

Raccords électrosoudables

Collier de prise en charge avec vanne

| PRODUCT DETAILS |              | GEOMETRIC CHARACTERISTICS |     |
|-----------------|--------------|---------------------------|-----|
| ITEM CODE       | CPCPV063032C | dn                        | 63  |
| dn              | 63 - 32      | d <sub>n</sub> 1          | 32  |
| SDR DESIGN      | 11           | H [mm]                    | 198 |
|                 |              | H1 [mm]                   | 27  |
|                 |              | L [mm]                    | 98  |
|                 |              | Mass [kg]                 | 1   |

<sup>\*</sup>The pictures are for illustrative purposes only. the product may differ in color and / or some of its parts.