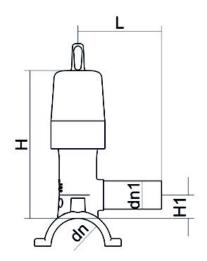

Raccords électrosoudables

Collier de prise en charge avec vanne

| PRODUCT DETAILS |              | GEOMETRIC CHARACTERISTICS |     |
|-----------------|--------------|---------------------------|-----|
| ITEM CODE       | CPCPV063032C | dn                        | 63  |
| dn              | 63 - 32      | d <sub>n</sub> 1          | 32  |
| SDR DESIGN      | 11           | H [mm]                    | 198 |
|                 |              | H1 [mm]                   | 27  |
|                 |              | L [mm]                    | 98  |
|                 |              | Mass [kg]                 | 1   |