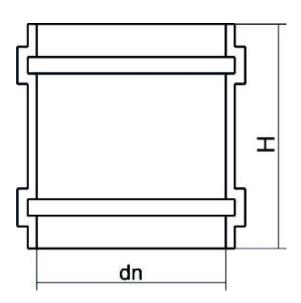

TECHNICAL DATASHEET

Vannes et manchons à joint

Manchon double a joint

| PRODUCT DETAILS |       | GEOI      | GEOMETRIC CHARACTERISTICS |  |
|-----------------|-------|-----------|---------------------------|--|
| ITEM CODE       | B630A | dn        | 630                       |  |
| dn              | 630   | Z [mm]    | 380                       |  |
| SDR DESIGN      | 26    | Mass [kg] | 21.35                     |  |