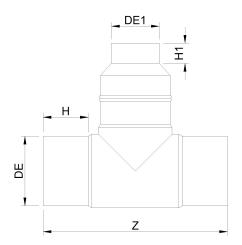

Raccords injectés bout à bout

Te reduit assemble 90° embout long

| PRODUCT DETAILS |            | GEO              | GEOMETRIC CHARACTERISTICS |  |
|-----------------|------------|------------------|---------------------------|--|
| ITEM CODE       | TRP355110G | dn               | 355                       |  |
| dn              | 355 - 110  | d <sub>n</sub> 1 | 110                       |  |
| SDR DESIGN      | 9          | H [mm]           | 176                       |  |
|                 |            | H1 [mm]          | 90                        |  |
|                 |            | Z [mm]           | 687                       |  |
|                 |            | Z1 [mm]          | 450                       |  |