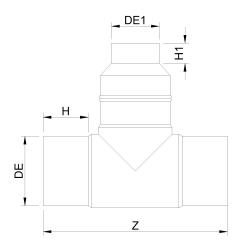

Raccords injectés bout à bout

Te reduit assemble 90° embout long

| PRODUCT DETAILS |            | GEC              | GEOMETRIC CHARACTERISTICS |  |
|-----------------|------------|------------------|---------------------------|--|
| ITEM CODE       | TRP125110G | dn               | 125                       |  |
| dn              | 125 - 110  | d <sub>n</sub> 1 | 110                       |  |
| SDR DESIGN      | 9          | H [mm]           | 88                        |  |
|                 |            | H1 [mm]          | 90                        |  |
|                 |            | Z [mm]           | 349                       |  |
|                 |            | Z1 [mm]          | 280                       |  |