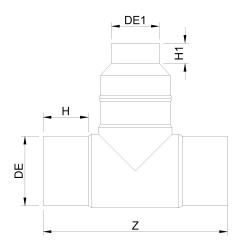

Raccords injectés bout à bout

Te reduit assemble 90° embout long

| PRODUCT DETAILS |            | GEOMETRIC CHARACTERISTICS |     |
|-----------------|------------|---------------------------|-----|
| ITEM CODE       | TRP090075G | dn                        | 90  |
| dn              | 90 - 75    | d <sub>n</sub> 1          | 75  |
| SDR DESIGN      | 9          | H [mm]                    | 83  |
|                 |            | H1 [mm]                   | 73  |
|                 |            | Z [mm]                    | 306 |
|                 |            | Z1 [mm]                   | 235 |