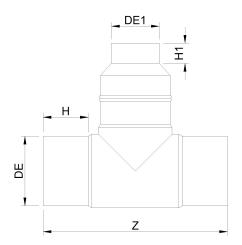

Raccords injectés bout à bout

Te reduit assemble 90° embout long

| PRODUCT DETAILS |            | GEOMETRIC CHARACTERISTICS |     |
|-----------------|------------|---------------------------|-----|
| ITEM CODE       | TRP090050G | dn                        | 90  |
| dn              | 90 - 50    | d <sub>n</sub> 1          | 50  |
| SDR DESIGN      | 9          | H [mm]                    | 83  |
|                 |            | H1 [mm]                   | 55  |
|                 |            | Z [mm]                    | 306 |
|                 |            | Z1 [mm]                   | 210 |