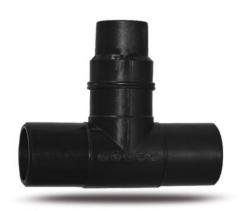

Raccords injectés bout à bout

Te reduit assemble 90° embout long

| PRODUCT DETAILS |            | GEOMETRIC CHARACTERISTICS |     |
|-----------------|------------|---------------------------|-----|
| ITEM CODE       | TRP090050G | dn                        | 90  |
| dn              | 90 - 50    | d <sub>n</sub> 1          | 50  |
| SDR DESIGN      | 9          | H [mm]                    | 83  |
|                 |            | H1 [mm]                   | 55  |
|                 |            | Z [mm]                    | 306 |
|                 |            | Z1 [mm]                   | 210 |

<sup>\*</sup>The pictures are for illustrative purposes only. the product may differ in color and / or some of its parts.