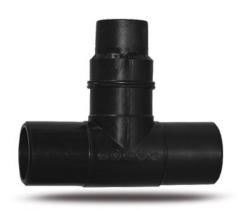

Raccords injectés bout à bout

Te reduit assemble 90° embout long

| PRODUCT DETAILS |            | GEO              | GEOMETRIC CHARACTERISTICS |  |
|-----------------|------------|------------------|---------------------------|--|
| ITEM CODE       | TRP090063G | dn               | 90                        |  |
| dn              | 90 - 63    | d <sub>n</sub> 1 | 63                        |  |
| SDR DESIGN      | 9          | H [mm]           | 83                        |  |
|                 |            | H1 [mm]          | 65                        |  |
|                 |            | Z [mm]           | 306                       |  |
|                 |            | Z1 [mm]          | 215                       |  |

<sup>\*</sup>The pictures are for illustrative purposes only. the product may differ in color and / or some of its parts.