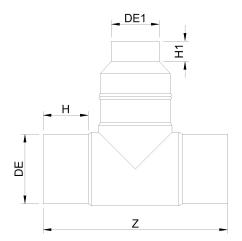

Raccords injectés bout à bout

Te reduit assemble 90° embout long

| PRODUCT DETAILS |            | GEO              | GEOMETRIC CHARACTERISTICS |  |
|-----------------|------------|------------------|---------------------------|--|
| ITEM CODE       | TRP090063G | dn               | 90                        |  |
| dn              | 90 - 63    | d <sub>n</sub> 1 | 63                        |  |
| SDR DESIGN      | 9          | H [mm]           | 83                        |  |
|                 |            | H1 [mm]          | 65                        |  |
|                 |            | Z [mm]           | 306                       |  |
|                 |            | Z1 [mm]          | 215                       |  |