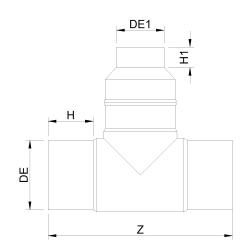

TECHNICAL DATASHEET

Raccords injectés bout à bout

Te reduit assemble 90° embout long

| PRODUCT DETAILS |            | GEC     | GEOMETRIC CHARACTERISTICS |  |
|-----------------|------------|---------|---------------------------|--|
| ITEM CODE       | TRP075050G | dn      | 75                        |  |
| dn              | 75 - 50    | dn1     | 50                        |  |
| SDR DESIGN      | 9          | H [mm]  | 73                        |  |
|                 |            | H1 [mm] | 56                        |  |
|                 |            | Z [mm]  | 257                       |  |
|                 |            | Z1 [mm] | 180                       |  |