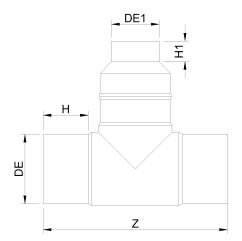

Raccords injectés bout à bout

Te reduit assemble 90° embout long

| PRODUCT DETAILS |            | GEO              | GEOMETRIC CHARACTERISTICS |  |
|-----------------|------------|------------------|---------------------------|--|
| ITEM CODE       | TRP075063G | dn               | 75                        |  |
| dn              | 75 - 63    | d <sub>n</sub> 1 | 63                        |  |
| SDR DESIGN      | 9          | H [mm]           | 73                        |  |
|                 |            | H1 [mm]          | 65                        |  |
|                 |            | Z [mm]           | 257                       |  |
|                 |            | Z1 [mm]          | 205                       |  |