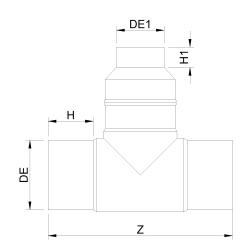

TECHNICAL DATASHEET

Raccords injectés bout à bout

Te reduit assemble 90° embout long

| PRODUCT DETAILS |            | GEO              | GEOMETRIC CHARACTERISTICS |  |
|-----------------|------------|------------------|---------------------------|--|
| ITEM CODE       | TRP063050G | dn               | 63                        |  |
| dn              | 63 - 50    | d <sub>n</sub> 1 | 50                        |  |
| SDR DESIGN      | 9          | H [mm]           | 68                        |  |
|                 |            | H1 [mm]          | 57                        |  |
|                 |            | Z [mm]           | 229                       |  |
|                 |            | Z1 [mm]          | 180                       |  |