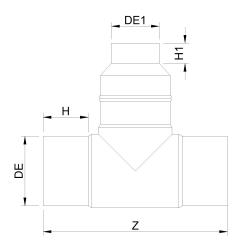

Raccords injectés bout à bout

Te reduit assemble 90° embout long

| PRODUCT DETAILS |            | GE(              | GEOMETRIC CHARACTERISTICS |  |
|-----------------|------------|------------------|---------------------------|--|
| ITEM CODE       | TRP355225H | dn               | 355                       |  |
| dn              | 355 - 225  | d <sub>n</sub> 1 | 225                       |  |
| SDR DESIGN      | 7.4        | H [mm]           | 168                       |  |
|                 |            | H1 [mm]          | 124                       |  |
|                 |            | Z [mm]           | 800                       |  |
|                 |            | Z1 [mm]          | 690                       |  |