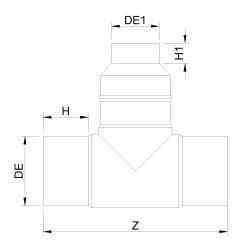

Raccords injectés bout à bout

Te reduit assemble 90° embout long

| PRODUCT DETAILS |            | GEO              | GEOMETRIC CHARACTERISTICS |  |
|-----------------|------------|------------------|---------------------------|--|
| ITEM CODE       | TRP315250H | <b>d</b> n       | 315                       |  |
| dn              | 315 - 250  | d <sub>n</sub> 1 | 250                       |  |
| SDR DESIGN      | 7.4        | H [mm]           | 152                       |  |
|                 |            | H1 [mm]          | 250                       |  |
|                 |            | Z [mm]           | 704                       |  |
|                 |            | Z1 [mm]          | 660                       |  |