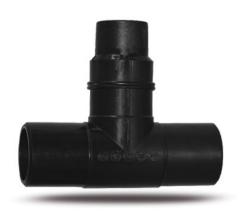

Raccords injectés bout à bout

Te reduit assemble 90° embout long

| PRODUCT DETAILS |            | GEO              | GEOMETRIC CHARACTERISTICS |  |
|-----------------|------------|------------------|---------------------------|--|
| ITEM CODE       | TRP315250H | <b>d</b> n       | 315                       |  |
| dn              | 315 - 250  | d <sub>n</sub> 1 | 250                       |  |
| SDR DESIGN      | 7.4        | H [mm]           | 152                       |  |
|                 |            | H1 [mm]          | 250                       |  |
|                 |            | Z [mm]           | 704                       |  |
|                 |            | Z1 [mm]          | 660                       |  |

<sup>\*</sup>The pictures are for illustrative purposes only. the product may differ in color and / or some of its parts.