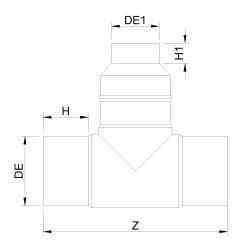

Raccords injectés bout à bout

Te reduit assemble 90° embout long

| PRODUCT DETAILS |            | GEOMETRIC CHARACTERISTICS |     |
|-----------------|------------|---------------------------|-----|
| ITEM CODE       | TRP063040H | dn                        | 63  |
| dn              | 63 - 40    | d <sub>n</sub> 1          | 40  |
| SDR DESIGN      | 7.4        | H [mm]                    | 68  |
|                 |            | H1 [mm]                   | 51  |
|                 |            | Z [mm]                    | 229 |
|                 |            | Z1 [mm]                   | 160 |