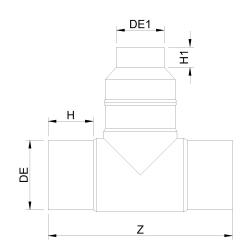

TECHNICAL DATASHEET

Raccords injectés bout à bout

Te reduit assemble 90° embout long

| PRODUCT DETAILS |            | GEO     | GEOMETRIC CHARACTERISTICS |  |
|-----------------|------------|---------|---------------------------|--|
| ITEM CODE       | TRP050025H | dn      | 50                        |  |
| dn              | 50 - 25    | dn1     | 25                        |  |
| SDR DESIGN      | 7.4        | H [mm]  | 57                        |  |
|                 |            | H1 [mm] | 43                        |  |
|                 |            | Z [mm]  | 180                       |  |
|                 |            | Z1 [mm] | 150                       |  |