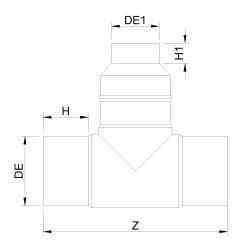

Raccords injectés bout à bout

Te reduit assemble 90° embout long

| PRODUCT DETAILS |            | GE               | GEOMETRIC CHARACTERISTICS |  |
|-----------------|------------|------------------|---------------------------|--|
| ITEM CODE       | TRP315140B | dn               | 315                       |  |
| dn              | 315 - 140  | d <sub>n</sub> 1 | 140                       |  |
| SDR DESIGN      | 17         | H [mm]           | 152                       |  |
|                 |            | H1 [mm]          | 93                        |  |
|                 |            | Z [mm]           | 704                       |  |
|                 |            | Z1 [mm]          | 400                       |  |