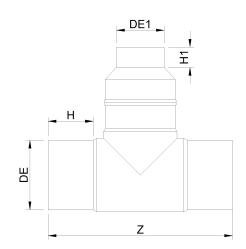

TECHNICAL DATASHEET

Raccords injectés bout à bout

Te reduit assemble 90° embout long

| PRODUCT DETAILS |            | GEO     | GEOMETRIC CHARACTERISTICS |  |
|-----------------|------------|---------|---------------------------|--|
| ITEM CODE       | TRP063040B | dn      | 63                        |  |
| dn              | 63 - 40    | dn1     | 40                        |  |
| SDR DESIGN      | 17         | H [mm]  | 68                        |  |
|                 |            | H1 [mm] | 51                        |  |
|                 |            | Z [mm]  | 229                       |  |
|                 |            | Z1 [mm] | 180                       |  |