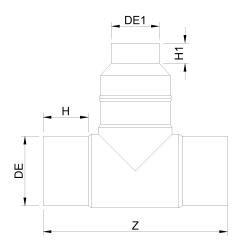

Raccords injectés bout à bout

Te reduit assemble 90° embout long

| PRODUCT DETAILS |            | GEC        | GEOMETRIC CHARACTERISTICS |  |
|-----------------|------------|------------|---------------------------|--|
| ITEM CODE       | TRP630180C | <b>d</b> n | 630                       |  |
| dn              | 630 - 180  | d₁1        | 180                       |  |
| SDR DESIGN      | 11         | H [mm]     | 255                       |  |
|                 |            | H1 [mm]    | 115                       |  |
|                 |            | Z [mm]     | 880                       |  |
|                 |            | Z1 [mm]    | 670                       |  |