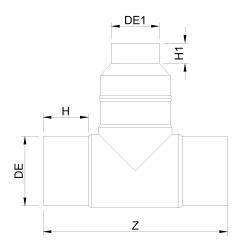

Raccords injectés bout à bout

Te reduit assemble 90° embout long

| PRODUCT DETAILS |            | GEC              | GEOMETRIC CHARACTERISTICS |  |
|-----------------|------------|------------------|---------------------------|--|
| ITEM CODE       | TRP050032C | dn               | 50                        |  |
| dn              | 50 - 32    | d <sub>n</sub> 1 | 32                        |  |
| SDR DESIGN      | 11         | H [mm]           | 57                        |  |
|                 |            | H1 [mm]          | 46                        |  |
|                 |            | Z [mm]           | 180                       |  |
|                 |            | Z1 [mm]          | 155                       |  |