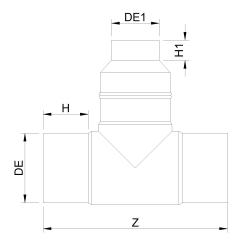

Raccords injectés bout à bout

Te reduit assemble 90° embout long

| PRODUCT DETAILS |            | GEOMETRIC CHARACTERISTICS |     |
|-----------------|------------|---------------------------|-----|
| ITEM CODE       | TRP050025C | dn                        | 50  |
| dn              | 50 - 25    | d <sub>n</sub> 1          | 25  |
| SDR DESIGN      | 11         | H [mm]                    | 57  |
|                 |            | H1 [mm]                   | 43  |
|                 |            | Z [mm]                    | 180 |
|                 |            | Z1 [mm]                   | 150 |