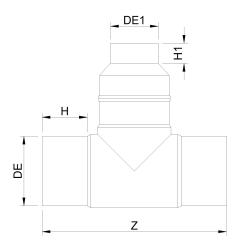

Raccords injectés bout à bout

Te reduit assemble 90° embout long

| PRODUCT DETAILS |            | GEOMETRIC CHARACTERISTICS |     |
|-----------------|------------|---------------------------|-----|
| ITEM CODE       | TRP050040C | dn                        | 50  |
| dn              | 50 - 40    | d <sub>n</sub> 1          | 40  |
| SDR DESIGN      | 11         | H [mm]                    | 57  |
|                 |            | H1 [mm]                   | 49  |
|                 |            | Z [mm]                    | 180 |
|                 |            | Z1 [mm]                   | 145 |