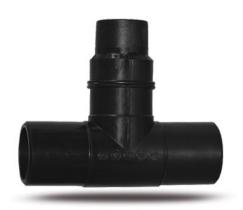

Raccords injectés bout à bout

Te reduit assemble 90° embout long

| PRODUCT DETAILS |            | GEOMETRIC CHARACTERISTICS |     |
|-----------------|------------|---------------------------|-----|
| ITEM CODE       | TRP050040C | dn                        | 50  |
| dn              | 50 - 40    | d <sub>n</sub> 1          | 40  |
| SDR DESIGN      | 11         | H [mm]                    | 57  |
|                 |            | H1 [mm]                   | 49  |
|                 |            | Z [mm]                    | 180 |
|                 |            | Z1 [mm]                   | 145 |

<sup>\*</sup>The pictures are for illustrative purposes only. the product may differ in color and / or some of its parts.