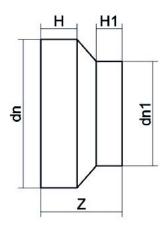

TECHNICAL DATASHEET

Raccords injectés bout à bout

Reduction embout court

| PRODUCT DETAILS |            | GEO       | GEOMETRIC CHARACTERISTICS |  |
|-----------------|------------|-----------|---------------------------|--|
| ITEM CODE       | RCP630500G | dn        | 630                       |  |
| dn              | 630 - 500  | dn1       | 500                       |  |
| SDR DESIGN      | 9          | H [mm]    | 63                        |  |
|                 |            | H1 [mm]   | 62                        |  |
|                 |            | Z [mm]    | 206                       |  |
|                 |            | Mass [kg] | 18.65                     |  |