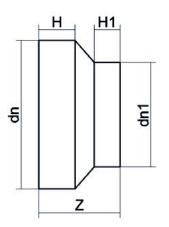

Raccords injectés bout à bout

Reduction embout court

| PRODUCT DETAILS |              | GEC              | GEOMETRIC CHARACTERISTICS |  |
|-----------------|--------------|------------------|---------------------------|--|
| ITEM CODE       | RCP12001000A | dn               | 1200                      |  |
| dn              | 1200 - 1000  | d <sub>n</sub> 1 | 1000                      |  |
| SDR DESIGN      | 26           | H [mm]           | 58                        |  |
|                 |              | H1 [mm]          | 45                        |  |
|                 |              | Z [mm]           | 165                       |  |
|                 |              | Mass [kg]        | 32.7                      |  |