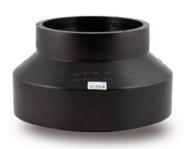

Raccords injectés bout à bout

Reduction embout court

| PRODUCT DETAILS |              | GEC              | GEOMETRIC CHARACTERISTICS |  |
|-----------------|--------------|------------------|---------------------------|--|
| ITEM CODE       | RCP12001000A | dn               | 1200                      |  |
| dn              | 1200 - 1000  | d <sub>n</sub> 1 | 1000                      |  |
| SDR DESIGN      | 26           | H [mm]           | 58                        |  |
|                 |              | H1 [mm]          | 45                        |  |
|                 |              | Z [mm]           | 165                       |  |
|                 |              | Mass [kg]        | 32.7                      |  |

<sup>\*</sup>The pictures are for illustrative purposes only. the product may differ in color and / or some of its parts.