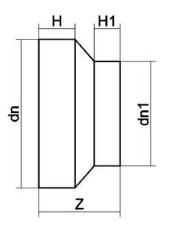

Raccords injectés bout à bout

Reduction embout court

| PRODUCT DETAILS |             | GEO              | GEOMETRIC CHARACTERISTICS |  |
|-----------------|-------------|------------------|---------------------------|--|
| ITEM CODE       | RCP1000900C | dn               | 1000                      |  |
| dn              | 1000 - 900  | d <sub>n</sub> 1 | 900                       |  |
| SDR DESIGN      | 11          | H [mm]           | 65                        |  |
|                 |             | H1 [mm]          | 56                        |  |
|                 |             | Z [mm]           | 170                       |  |
|                 |             | Mass [kg]        | 42.8                      |  |