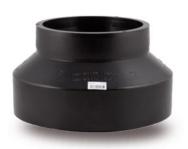

Raccords injectés bout à bout

Reduction embout court

| PRODUCT DETAILS |             | GEO              | GEOMETRIC CHARACTERISTICS |  |
|-----------------|-------------|------------------|---------------------------|--|
| ITEM CODE       | RCP1000900C | dn               | 1000                      |  |
| dn              | 1000 - 900  | d <sub>n</sub> 1 | 900                       |  |
| SDR DESIGN      | 11          | H [mm]           | 65                        |  |
|                 |             | H1 [mm]          | 56                        |  |
|                 |             | Z [mm]           | 170                       |  |
|                 |             | Mass [kg]        | 42.8                      |  |

<sup>\*</sup>The pictures are for illustrative purposes only. the product may differ in color and / or some of its parts.