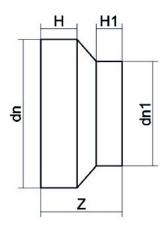

TECHNICAL DATASHEET

Raccords injectés bout à bout

Reduction embout court

| PRODUCT DETAILS |            | GEO       | GEOMETRIC CHARACTERISTICS |  |
|-----------------|------------|-----------|---------------------------|--|
| ITEM CODE       | RCP900800C | dn        | 900                       |  |
| dn              | 900 - 800  | dn1       | 800                       |  |
| SDR DESIGN      | 11         | H [mm]    | 62                        |  |
|                 |            | H1 [mm]   | 62                        |  |
|                 |            | Z [mm]    | 165                       |  |
|                 |            | Mass [kg] | 33.6                      |  |