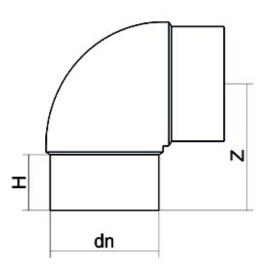

TECHNICAL DATASHEET

Raccords injectés bout à bout

Coude 90° embout long

| PRODUCT DETAILS |         | GEOMETRIC CHARACTERISTICS |      |
|-----------------|---------|---------------------------|------|
| ITEM CODE       | G9P500G | dn                        | 500  |
| dn              | 500     | H [mm]                    | 225  |
| SDR DESIGN      | 9       | Z [mm]                    | 575  |
|                 |         | Mass [kg]                 | 98.2 |