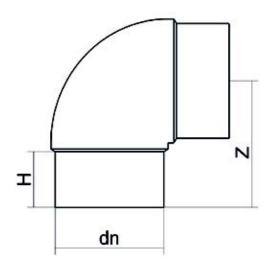

Raccords injectés bout à bout

Coude 90° embout long

| PRODUCT DETAILS |         | GEOMETRIC CHARACTERISTICS |      |
|-----------------|---------|---------------------------|------|
| ITEM CODE       | G9P400G | dn                        | 400  |
| dn              | 400     | H [mm]                    | 188  |
| SDR DESIGN      | 9       | Z [mm]                    | 419  |
|                 |         | Mass [kg]                 | 43.8 |