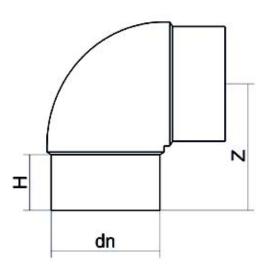

TECHNICAL DATASHEET

Raccords injectés bout à bout

Coude 90° embout long

| PRODUCT DETAILS |         | GEOMETRIC CHARACTERISTICS |      |
|-----------------|---------|---------------------------|------|
| ITEM CODE       | G9P063G | dn                        | 63   |
| dn              | 63      | H [mm]                    | 68   |
| SDR DESIGN      | 9       | Z [mm]                    | 114  |
|                 |         | Mass [kg]                 | 0.37 |