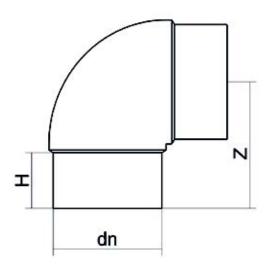

Raccords injectés bout à bout

Coude 90° embout long

| PRODUCT DETAILS |         | G          | GEOMETRIC CHARACTERISTICS |  |
|-----------------|---------|------------|---------------------------|--|
| ITEM CODE       | G9P400H | <b>d</b> n | 400                       |  |
| dn              | 400     | H [mm]     | 188                       |  |
| SDR DESIGN      | 7.4     | Z [mm]     | 419                       |  |
|                 |         | Mass [kg]  | 51                        |  |