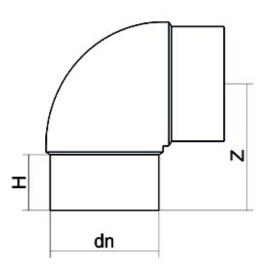

TECHNICAL DATASHEET

Raccords injectés bout à bout

Coude 90° embout long

| PRODUCT DETAILS |         | GEOMETRIC CHARACTERISTICS |      |
|-----------------|---------|---------------------------|------|
| ITEM CODE       | G9P355H | dn                        | 355  |
| dn              | 355     | H [mm]                    | 171  |
| SDR DESIGN      | 7.4     | Z [mm]                    | 378  |
|                 |         | Mass [kg]                 | 34.6 |