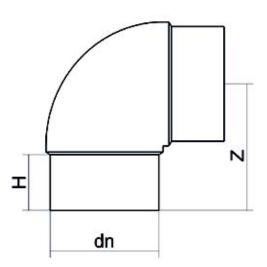

TECHNICAL DATASHEET

Raccords injectés bout à bout

Coude 90° embout long

| PRODUCT DETAILS |         | GEOMETRIC CHARACTERISTICS |      |
|-----------------|---------|---------------------------|------|
| ITEM CODE       | G9P025H | dn                        | 25   |
| dn              | 25      | H [mm]                    | 47   |
| SDR DESIGN      | 7.4     | Z [mm]                    | 71   |
|                 |         | Mass [kg]                 | 0.04 |