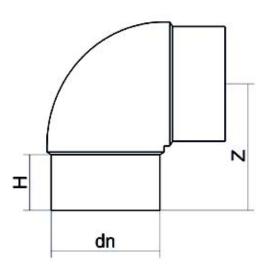

TECHNICAL DATASHEET

Raccords injectés bout à bout

Coude 90° embout long

| PRODUCT DETAILS |         | GE     | GEOMETRIC CHARACTERISTICS |  |
|-----------------|---------|--------|---------------------------|--|
| ITEM CODE       | G9P400A | dn     | 400                       |  |
| dn              | 400     | H [mm] | 190                       |  |
| SDR DESIGN      | 26      | L [mm] | 75                        |  |
|                 |         | S [mm] | 15.3                      |  |
|                 |         | Z [mm] | 425                       |  |